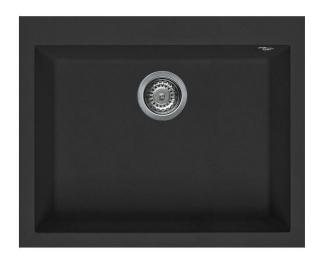

## Quadra Topmount

Elleci Quadra Granitek 540 Single Bowl

Models

08 ELGQ110-40T *Black* 

Overall Dimensions W x D

610 x 500mm

Bowl Dimensions W x D x H

540 x 400 x 220mm

Material & Finish

Granitek, Honed

Accessories Available (optional)

E&OE – it is recommended all measurements are taken directly from the product. Specification subject to change without notice, always consult the literature supplied with the product. Coloured images are indicative only.