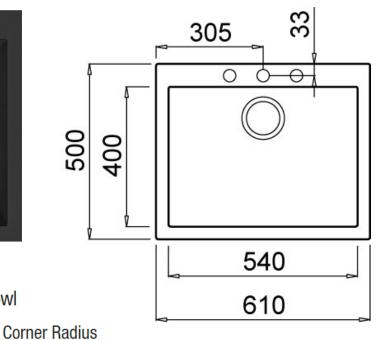

## Product Specification Sheet ELGQ110-40T

10<sub>mm</sub>

Waste

90mm

660mm

Minimum Cabinet Size

## Quadra Topmount

Elleci Quadra Granitek 540 Single Bowl

Models

08 ELGQ110-40T *Black* 

Overall Dimensions W x D

610 x 500mm

Bowl Dimensions W x D x H

540 x 400 x 220mm